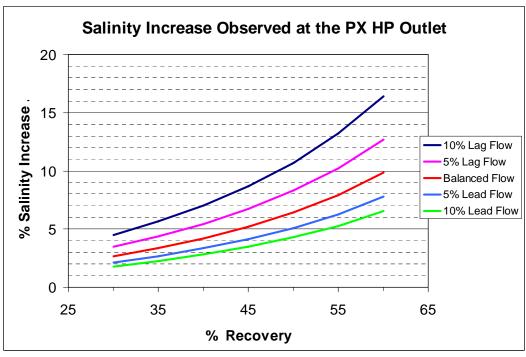

Salinity Increase ≡ (Salinity – Feedwater Salinity)/Feedwater Salinity

Lag Flow ≡ (PX HP out Flow – PX LP in Flow)/PX HP out Flow

Lead Flow ≡ (PX LP in Flow – PX HP out Flow)/PX HP out Flow

Balanced Flow: PX LP in Flow = PX HP out Flow