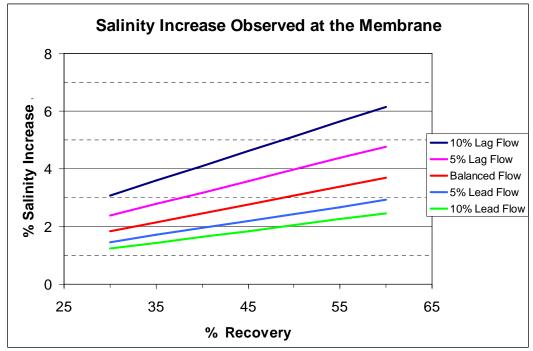

Salinity Increase ≡ (Salinity – Feedwater Salinity)/Feedwater Salinity

Lag Flow ≡ (PX HP out Flow – PX LP in Flow)/PX HP out Flow

Lead Flow ≡ (PX LP in Flow – PX HP out Flow)/PX HP out Flow

Balanced Flow: PX LP in Flow = PX HP out Flow